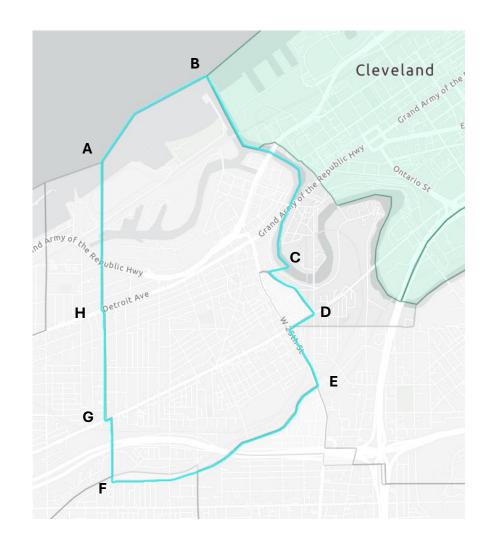

## St. Patrick Parish with St. Malachi Oratory Parish Boundaries

Can be viewed online at <a href="https://www.dioceseofcleveland.org/offices/chancellor/parish-boundaries">www.dioceseofcleveland.org/offices/chancellor/parish-boundaries</a>

## **POINTS OF REFERENCE**

- A- W. 54<sup>th</sup> St. extended "air-line" North into Lake Erie
- B- Where the Cuyahoga River empties into Lake Erie
- C-Where the "air-line" of Franklin Blvd and W. 22<sup>nd</sup> Pl. would meet, along the edge of the river
- D-Lorain Ave. and Columbus Ave.
- E- W. 25<sup>th</sup> and Train Ave.
- F- Train Ave. and W. 53rd St.
- G-W. 53<sup>rd</sup> and Lorain
- H-W. 54<sup>th</sup> and Detroit